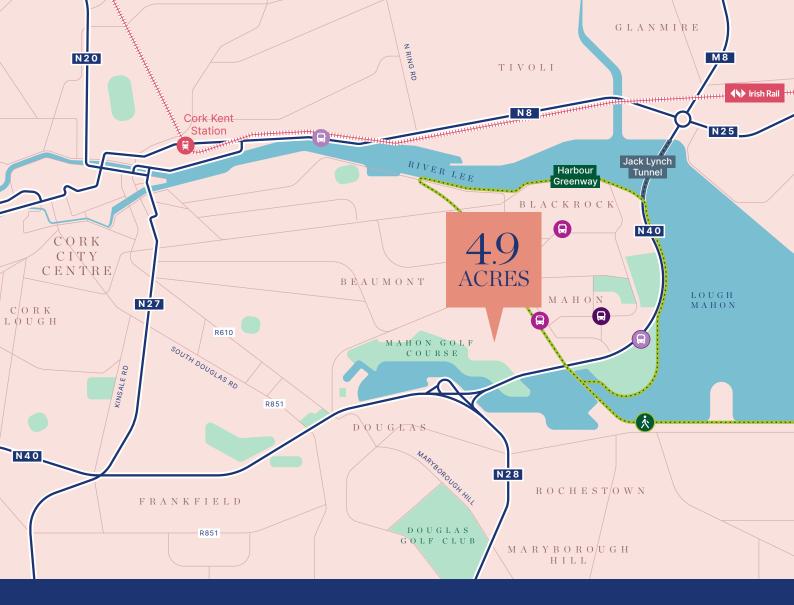

# SITE

Prime corner site extending to 4.9 acres with approx. 10% current site coverage. Extensive open green areas and surface parking for over 165 vehicles. Held Freehold title.

# LOCATION

Key urban location in
Mahon close to all major
infrastructure, employment,
medical, education,
recreational, supermarket and
residential uses within the
immediate area.

# NEIGHBOURING OCCUPIERS

Crawford Gate housing estate to the east,
Clover Hill housing estate and Blackrock
Business Park due north, Mahon Industrial
Estate due south and a 2.47 acre site with
previous outline permission for residential
development located immediately west of
the property.