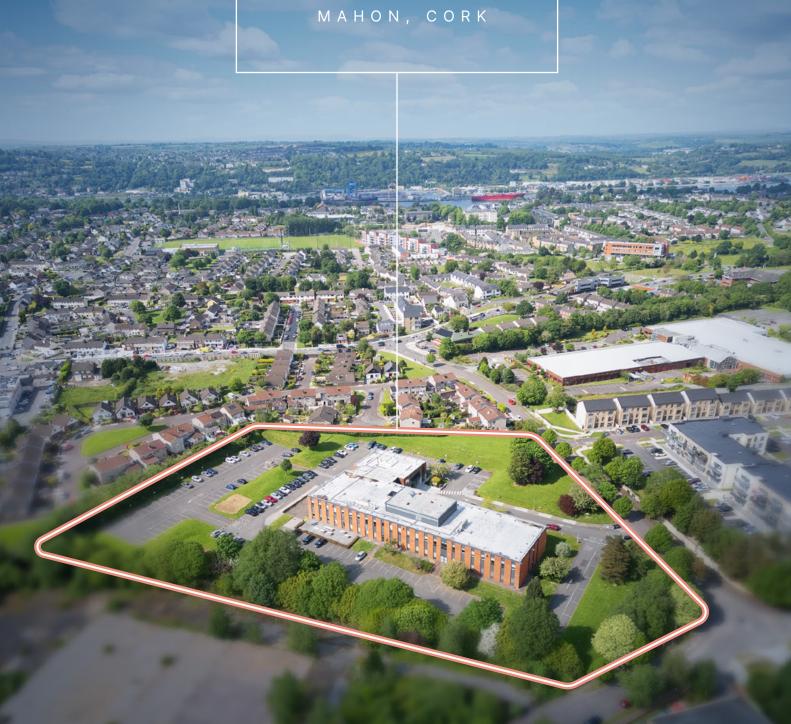

# SITE

Prime corner site extending to 4.9 acres with approx. 10% current site coverage. Extensive open green areas and surface parking for over 165 vehicles. Held Freehold title.

# LOCATION

Key urban location in
Mahon close to all major
infrastructure, employment,
medical, education,
recreational, supermarket and
residential uses within the
immediate area.

# NEIGHBOURING OCCUPIERS

Crawford Gate housing estate to the east,
Clover Hill housing estate and Blackrock
Business Park due north, Mahon Industrial
Estate due south and a 2.47 acre site with
previous outline permission for residential
development located immediately west of
the property.