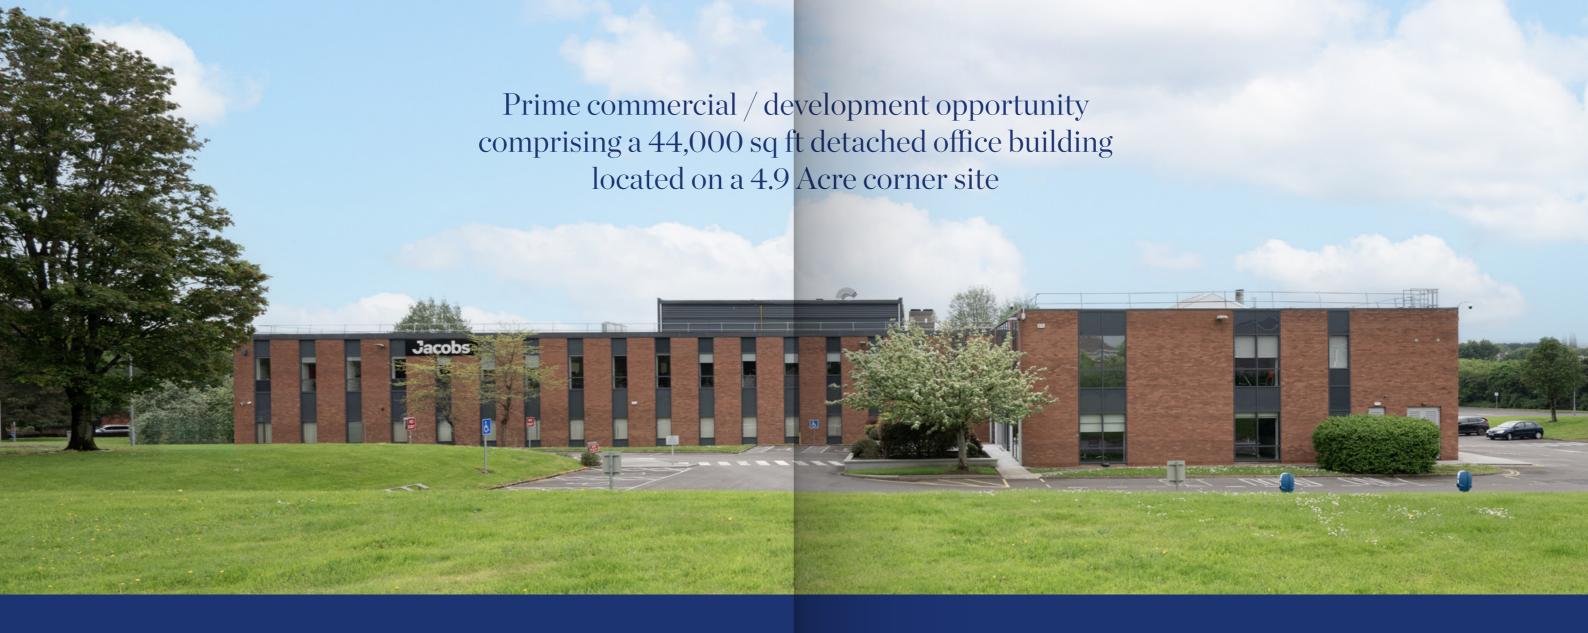

## **PROPERTY**

Occupied by a two storey office building extending to approx. 44,000 sq ft GIA. The building has been extensively renovated & upgraded at 1st floor level for modern occupation.

# **EXISTING TWO-STOREY BUILDING**

44,000 sq. ft. GIA (approx.)

Attractive corner site, suited to a wide variety of uses including residential, medical, education, industrial or offices.

Subject to planning permission