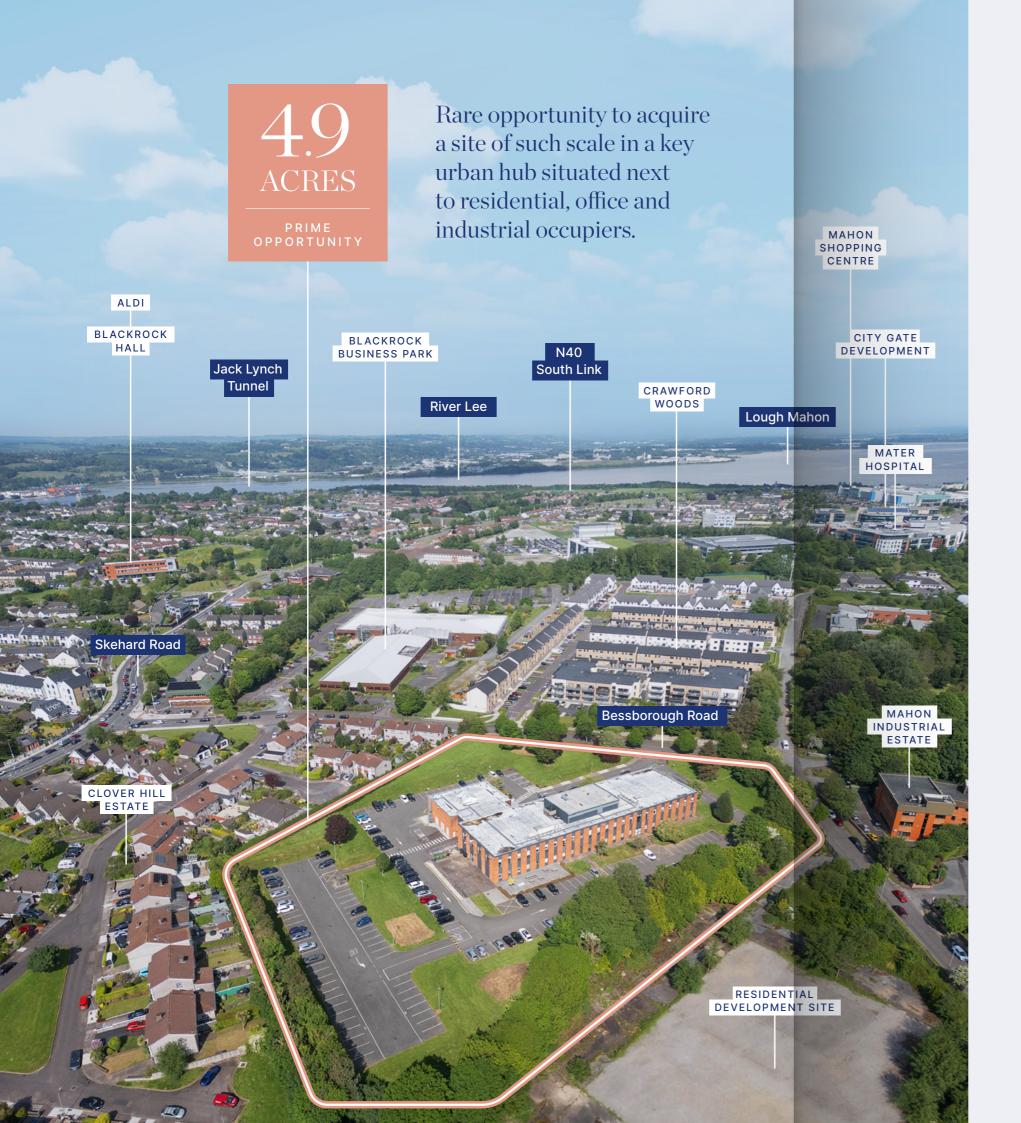

# SITE

Prime corner site extending to 4.9 acres with approx. 10% current site coverage. Extensive open green areas and surface parking for over 165 vehicles. Held Freehold title.

# LOCATION

Key urban location in
Mahon close to all major
infrastructure, employment,
medical, education,
recreational, supermarket and
residential uses within the
immediate area.

# NEIGHBOURING OCCUPIERS

Crawford Gate housing estate to the east,
Clover Hill housing estate and Blackrock
Business Park due north, Mahon Industrial
Estate due south and a 2.47 acre site with
previous outline permission for residential
development located immediately west of
the property.